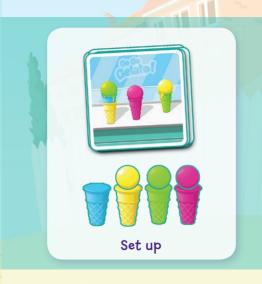

## Set up

All players take 4 cones and 3 scoops (one of each color) and set them up in front of themselves. Match the scoops to the cones of the same color, as shown in the example. (Note: The blue cone does not have a matching scoop)