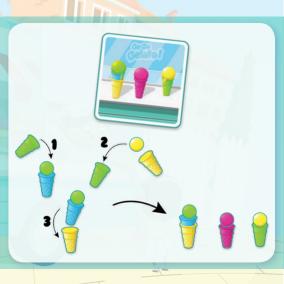

Shuffle the Challenge Cards and place them face down in the middle, visible to everyone. Playing the game

When everyone is ready, one person flips over the top card.

Race your opponents to match the Challenge Card by transferring the scoops from one cone to another, without touching the scoops or dropping them.

**Important:** 

If you drop a scoop, you must pick it up using two cones, (not touching the scoop with your hand).

The first player to match the Challenge Card shouts "Go Go Gelato!" If they are correct, they win the card as a point.